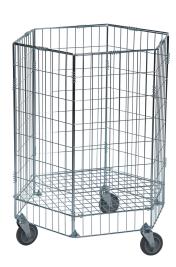

## **Product description**

Wire basket on wheels in a hexagonal shape. This mesh basket has a height-adjustable bottom and stands on three castors. The load capacity of the electrolytically galvanized wire basket is 60 kg.

## **Specifications**

Article arrangement: New Version: on wheels Colour: colorless Length (mm): 700 Height (mm): 900

Loading capacity (kg): 60 Type number: 96-km4404

Scan the QR code for more information

Type: wire basket Material: steel wire

Surface treatment: electro-galvanized

Width (mm): 700

Useful height (mm): 700

Weight (kg) 9

EAN Code (Gtin) 8719424033748