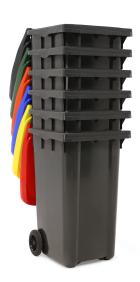

## **Product description**

Set of 6 waste containers on 2 wheels, 240 litres. Equipped with hinged lid in the colors; green, yellow, blue, red, gray and orange. Also called mini container, mobile container, otto or wheelie bin. A 240 liter waste bin is the standard for waste collection. Suitable for cardboard, paper, glass, plastic, cans, residual waste, organic waste or electronic waste.

## **Specifications**

Article arrangement: New Version: parcel offer

Subgroup: Plastic waste container

Colour: various Width (mm): 570

Loading capacity (kg): 96

Weight (kg) 13.5 Batch (items): 6

Scan the QR code for more information

Type: mini container Material: HDPE

Wheels back: 2 fixed wheels, solid rubber 200 mm

Length (mm): 725 Height (mm): 1050 Volume (ltr): 240 Type number: 447-240

EAN Code (Gtin) 8719424116403