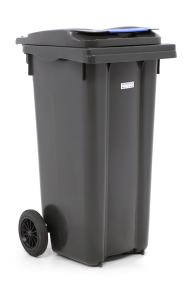

## **Product description**

New waste container on 2 wheels, 120 liter gray with gray lid. Suitable for separated waste, with hinged lid. Also called mini container, mobile container, otto or wheelie bin.

## **Specifications**

Article arrangement: New Version: with hinging lid

Subgroup: Plastic waste container

Length (mm): 550 Height (mm): 930 Weight (kg) 9

EAN Code (Gtin) 8719424037838

Material: HDPE Colour: grey Width (mm): 480

Type: mini container

Volume (ltr): 120 Type number: 447-120

Scan the QR code for more information