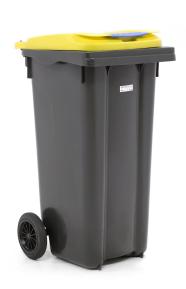

## **Product description**

New waste container on 2 wheels, 120 liter gray with yellow lid. Suitable for separated waste, with hinged lid. Also called mini container, mobile container, otto or wheelie bin.

## Specifications

Article arrangement: New Version: with hinging lid Subgroup: Plastic waste container Length (mm): 550 Height (mm): 930 Weight (kg) 9 EAN Code (Gtin) 8719424037814

Type: mini container Material: HDPE Colour: grey/yellow Width (mm): 480 Volume (ltr): 120 Type number: 447-120