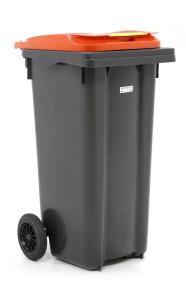

## **Product description**

New waste container on 2 wheels, 120 liter gray with orange lid. Suitable for separated waste, with hinged lid. Also called mini container, mobile container, otto or wheelie bin.

## Specifications

Article arrangement: New Version: with hinging lid Subgroup: Plastic waste container Length (mm): 550 Height (mm): 930 Weight (kg) 9 EAN Code (Gtin) 8719424126518

Type: mini container Material: HDPE Colour: grey/orange Width (mm): 480 Volume (ltr): 120 Type number: 447-120