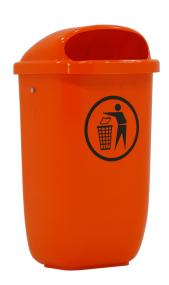

## **Product description**

Waste bin DIN-PK 50 ltr color orange, for plastic waste.

Outdoor waste bin made of injected HDPE and corrosion-resistant metal parts, making the bin resistant to rotting, frost, heat and many chemical substances. The hood protects against rain and prevents bulky waste from being thrown in. Simple and hygienic emptying by means of triangular lock in the hood. Equipped with a metal plate for wall or pole mounting. The box is supplied including mounting material (2 clamping bands) and one triangular key.

Optionally also available with different print and ashtray. Exclusive concrete post.

## **Specifications**

Article arrangement: New

Version: lid with insertion opening Subgroup: Outdoor waste bins

Length (mm): 335 Height (mm): 740 Weight (kg) 7.5

EAN Code (Gtin) 8719424080001

Type: plastic waste bin Material: HDPE

Material: HDPE Colour: orange Width (mm): 420 Volume (ltr): 50

Type number: 89-DIN-PK

Scan the QR code for more information