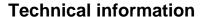

## **Product description**

Wall mounted ashtray (corten effect) - 1,5L - 900 butts

- Anti-UV powder coated steel
- · Space-saving spherical form with an original and practical opening
- 2-point wall mounting system
- Emptied by removing and tipping
- Stub out grid
- "Cigarette

## **Specifications**

Article arrangement: New Version: with stub out grid Subgroup: Ashtray and litter bin

Length (mm): 250 Height (mm): 250 Weight (kg) 0.8

EAN Code (Gtin) 8719424099386

Type: wall mounted ashtray

Material: steel Colour: brown Width (mm): 60 Volume (ltr): 1.5 Type number: 8258628

Scan the QR code for more information