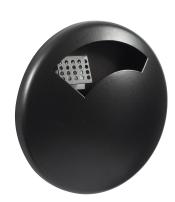

## **Product description**

- Wall mounted ashtray (manganese grey) 0,5L 300 butts
- Anti-UV powder coated steel
- Space-saving spherical form with an original and practical opening
- 2-point wall mounting system
- Emptied by removing and tipping
- Stub out grid
- "Cigarett

## Specifications

Article arrangement: New Version: with stub out grid Subgroup: Ashtray and litter bin Length (mm): 185 Height (mm): 185 Weight (kg) 0.3 EAN Code (Gtin) 8719424099324

Type: wall mounted ashtray Material: steel Colour: grey Width (mm): 42 Volume (ltr): 0.5 Type number: 8258628