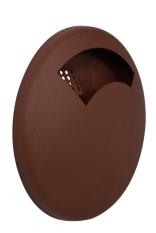

## **Product description**

Wall mounted ashtray (corten effect) - 0,5L - 300 butts

- Anti-UV powder coated steel
- · Space-saving spherical form with an original and practical opening
- 2-point wall mounting system
- Emptied by removing and tipping
- Stub out grid
- "Cigarette

## **Specifications**

Article arrangement: New Version: with stub out grid Subgroup: Ashtray and litter bin

Length (mm): 185 Height (mm): 185 Weight (kg) 0.3

EAN Code (Gtin) 8719424099218

Type: wall mounted ashtray

Material: steel Colour: brown Width (mm): 42 Volume (ltr): 0.5 Type number: 8258628

Scan the QR code for more information