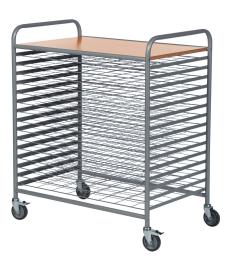

## **Product description**

Drying trolley with 15 removable shelves. The frame has a robust powder coating and the top plate is made of beech laminate. The distance between the levels is 45 mm. The trolley is equipped with four swivel wheels, two of which have brakes. The maximum loading capacity per floor is 4 kg with a total loading capacity of 100 kg.

## **Specifications**

Article arrangement: New Version: drying cart

Walls: open

Wheels front: 2 castor wheels

Wheels back: 2 castor wheels with brake Surface treatment: powdercoating

Width (mm): 600 Internal height (mm): 45 Loading capacity (kg): 100

Type number: 96-km15297

Scan the QR code for more information

Type: Kongamek goods trolley

Material: steel Floor: mesh

Subgroup: workpiece trolleys

Colour: grey Length (mm): 950 Height (mm): 1120

Platform height (mm): 1010