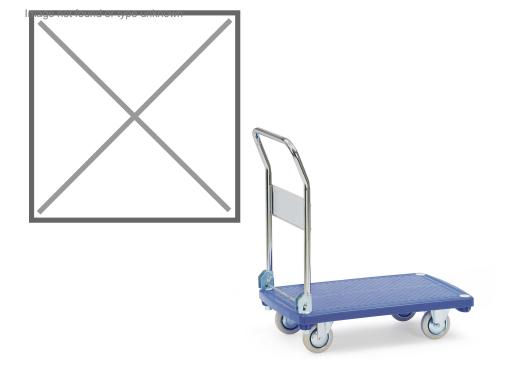

## **Product description**

Lightweight transport trolley with a load capacity of up to 200 kg. The plastic push cart has a folding handle, two braked swivel wheels and two rubber fixed wheels.

Type: Fetra platform trolley

Subgroup: storeroom trolleys

Internal length (mm): 810

Internal width (mm): 500

Type number: 853130

Loading capacity (kg): 200

Material: plastic Floor: closed

Colour: blue

## Specifications

Article arrangement: New Version: push bracket(s) folding down Walls: 3 sides open Wheels front: 2 fixed wheels solid rubber 125 mm Wheels back: 2 castor wheels solid rubber, 125 mm Length (mm): 815 Width (mm): 540 Height (mm): 890 Weight (kg) 13 EAN Code (Gtin) 8719424020175