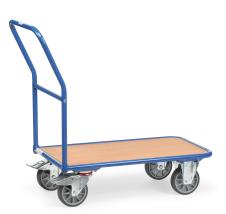

## **Product description**

Warehouse trolley made of tubular steel construction with robust powder coating. The loading surface consists of wooden plate with a beech decor top layer. Two swivel castors with brakes and two fixed castors provide a handy platform trolley. The load capacity of this platform trailer is 400 kg.

## **Specifications**

Article arrangement: New Version: 1 push bracket Walls: 3 sides open

Wheels front: 2 castor wheels solid rubber with wheel locks 160 mm

Wheels back: 2 fixed wheels, solid rubber 160 mm

Ral colour: 5007 Length (mm): 1030 Width (mm): 505 Height (mm): 945 Weight (kg) 21

EAN Code (Gtin) 8719424017861

Type: Fetra platform trolley

Material: steel

Floor: high-quality fibreboard Subgroup: storeroom trolleys

Colour: blue

Surface treatment: powdercoating

Internal length (mm): 850
Internal width (mm): 500
Loading capacity (kg): 400
Type number: 852100

Scan the QR code for more information