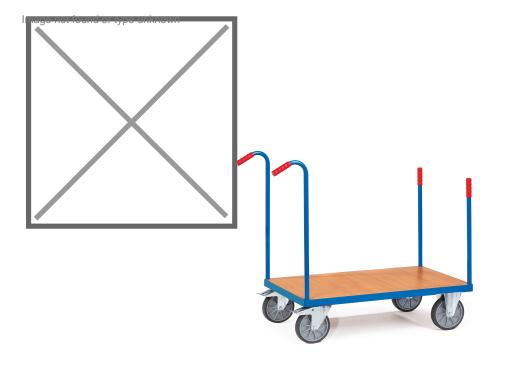

## **Product description**

Stake car with four stakes of 693 mm and 640 mm. The frame consists of powder-coated steel and a wooden bottom with a beech decor top layer. The warehouse cart is very handy due to two braked swivel castors and two fixed castors. The load capacity is 600 kg.

## Specifications

Article arrangement: New Version: stanchions 4 items Walls: open Wheels front: 2 fixed wheels solid rubber 200 mm Wheels back: 2 castor wheels 200 mm. wheel locks Ral colour: 5007 Length (mm): 1450 Width (mm): 1450 Width (mm): 810 Height (mm): 960 Platform height (mm): 270 Weight (kg) 34 EAN Code (Gtin) 8719424019414

Scan the QR code for more information

Type: Fetra stanchion trolley Material: pipe material profile steel Floor: closed Subgroup: stanchioned trollys Colour: blue Surface treatment: powdercoating Internal length (mm): 1200 Internal width (mm): 800 Useful height (mm): 640 Loading capacity (kg): 600 Type number: 852580