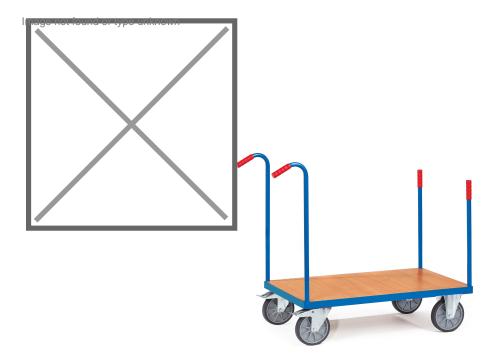

## **Product description**

Stake car with four stakes of 693 mm and 640 mm. The frame consists of powder-coated steel and a wooden bottom with a beech decor top layer. The warehouse cart is very handy due to two braked swivel castors and two fixed castors. The load capacity is 500 kg.

## **Specifications**

Article arrangement: New Version: stanchions 4 items

Walls: open

Wheels front: 2 fixed wheels solid rubber 160 mm

Wheels back: 2 castor wheels solid rubber with wheel locks 160 mm

Ral colour: 5007 Length (mm): 1100 Width (mm): 510 Height (mm): 925

Platform height (mm): 228

Weight (kg) 23

EAN Code (Gtin) 8719424019384

Internal length (mm): 850 Internal width (mm): 500

Useful height (mm): 640 Loading capacity (kg): 500 Type number: 852580

Type: Fetra stanchion trolley

Subgroup: stanchioned trollys

Floor: closed

Colour: blue

Material: pipe material profile steel

Surface treatment: powdercoating

Scan the QR code for more information