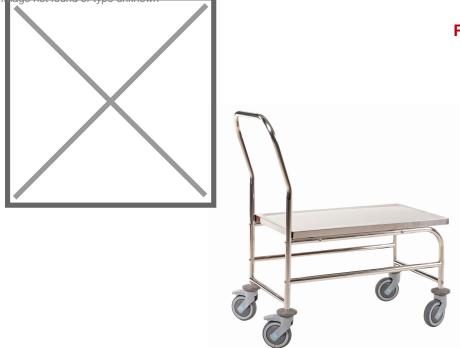

## **Product description**

Stainless steel table top trolley with a platform height of 495 mm and a load capacity of 100 kg. The warehouse trolley is equipped with four swivel castors, two of which have brakes. This cart is completely made of stainless steel, even the wheels, and is therefore extremely suitable for the food industry, for example.

## Specifications

Article arrangement: New Version: 1 push bracket Walls: open Food-safe: yes Subgroup: stainless steel trolleys Colour: colorless Length (mm): 880 Width (mm): 500 Height (mm): 940 Loading capacity (kg): 100 Type number: 96-KM60363 EAN Code (Gtin) 8719424033847

Type: Kongamek platform trolley Material: stainless steel Floor: steel Wheels front: 2 castor wheels Wheels back: 2 castor wheels with brake Surface treatment: stainless steel Internal length (mm): 760 Internal width (mm): 760 Internal width (mm): 440 Platform height (mm): 470 Weight (kg) 10.5 Additional specifications: suitable for food industry