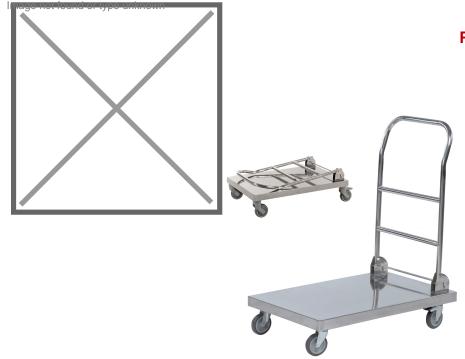

## **Product description**

Stainless steel platform trolley with folding push handle. This platform trailer has four swivel wheels, two of which have brakes, and a load capacity of 100 kg.

## Specifications

Article arrangement: New Version: push bracket(s) folding down Walls: open Food-safe: yes Subgroup: stainless steel trolleys Colour: colorless Length (mm): 825 Width (mm): 520 Height (mm): 970 Loading capacity (kg): 100 Type number: 96-KM60360 EAN Code (Gtin) 8719424033830

Type: Kongamek platform trolley Material: stainless steel Floor: steel Wheels front: 2 castor wheels Wheels back: 2 castor wheels with brake Surface treatment: stainless steel Internal length (mm): 825 Internal width (mm): 520 Platform height (mm): 180 Weight (kg) 11.5 Additional specifications: suitable for food industry