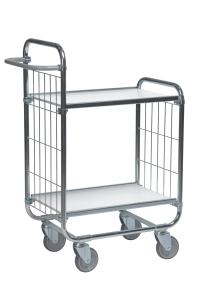

## **Product description**

Practical shelf trolley with a frame made of electrolytically galvanized steel. The two floors are adjustable in height and are made of laminated wood. The tier trolley is equipped with four castors.

## Specifications

Article arrangement: New Version: with 2 shelves Walls: mesh Wheels front: 2 castor wheels Wheels back: 2 castor wheels Colour: colorless Length (mm): 1395 Width (mm): 470 Height (mm): 1120 Weight (kg) 28 EAN Code (Gtin) 8719424033922

Scan the QR code for more information

Type: Kongamek Fetra shelved trolley Material: steel Floor: wood Subgroup: shelved trollyes Shelves: adjustable in height Surface treatment: electro-galvanized Internal length (mm): 1200 Internal width (mm): 425 Loading capacity (kg): 250 Type number: 96-KM8000-2