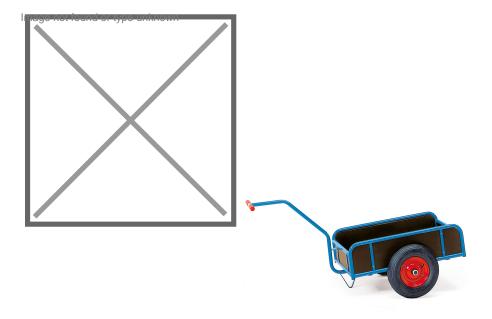

## **Product description**

Hand pull truck constructed from steel tube finished with powder coating. The loading floor and four walls are made of waterproof plywood. The handcart has a load capacity of 400 kg and pneumatic tires.

## Specifications

Article arrangement: New Version: with 4 walls Walls: multiplex waterproof Wheels front: pneumatic tyres 400\*100 mm Colour: blue Surface treatment: powdercoating Internal length (mm): 1145 Internal width (mm): 545 Loading capacity (kg): 400 Type number: 854107

Scan the QR code for more information

Type: Fetra hand truck Material: steel Floor: multiplex loading surface waterproof Subgroup: Pull wagon Ral colour: 5007 Length (mm): 1825 Width (mm): 830 Height (mm): 800 Weight (kg) 29 EAN Code (Gtin) 8719424020656