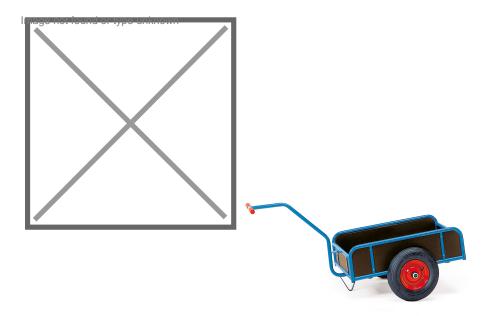

## **Product description**

Hand pull truck constructed from steel tube finished with powder coating. The loading floor and four walls are made of waterproof plywood. The handcart has a load capacity of 400 kg and pneumatic tires.

## **Specifications**

Article arrangement: New Version: 4 closed walls Walls: multiplex waterproof

Wheels front: pneumatic tyres 400\*100 mm

Colour: blue

Surface treatment: powdercoating

Internal length (mm): 845 Internal width (mm): 545 Loading capacity (kg): 400 Type number: 854107

Scan the QR code for more information

Type: Fetra hand truck

Material: steel

Floor: loading surface of waterproof multiplex

Subgroup: Pull wagon Ral colour: 5007 Length (mm): 1525 Width (mm): 830 Height (mm): 800 Weight (kg) 25