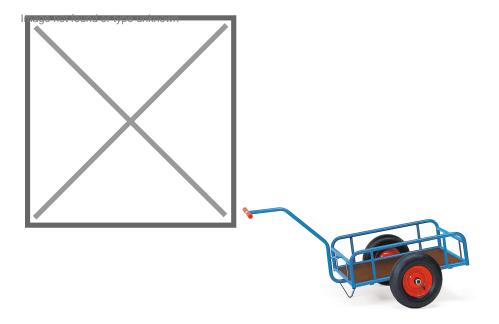

## **Product description**

Hand pull truck constructed from steel tube finished with powder coating. The loading floor is made of waterproof plywood. The handcart has a load capacity of 200 kg and pneumatic tires.

## Specifications

Article arrangement: New Version: loading surface of waterproof multiplex Walls: open Wheels front: pneumatic tyres 260\*85 mm Colour: blue Surface treatment: powdercoating Internal length (mm): 795 Internal width (mm): 445 Loading capacity (kg): 200 Type number: 854103

Scan the QR code for more information

Type: Fetra hand truck Material: steel Floor: multiplex loading surface waterproof Subgroup: Pull wagon Ral colour: 5007 Length (mm): 1475 Width (mm): 690 Height (mm): 730 Weight (kg) 18 EAN Code (Gtin) 8719424020601