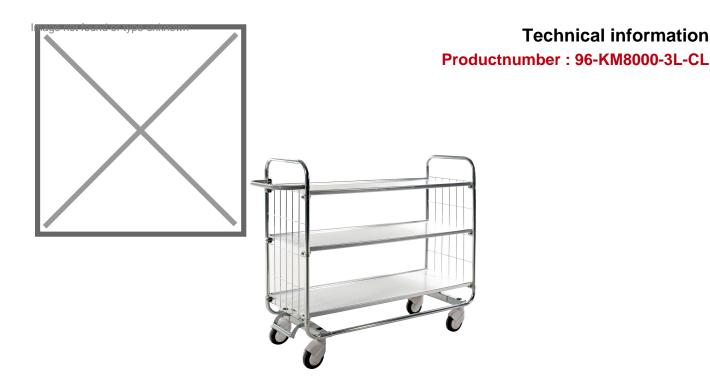

## **Product description**

Order picking trolley with three floors and wheels with central locking. This very flexible warehouse cart is made of electrolytically galvanized steel and has laminated wooden floors that can be mounted at different heights. The four castors can be used in different positions, which makes the shelved trolley extremely manoeuvrable and handy. The load capacity of the shelf trolley is 250 kg.

## **Specifications**

Article arrangement: New Version: with 3 shelves

Walls: mesh

Subgroup: Order Picking trolley

Colour: colorless Length (mm): 1195 Width (mm): 470 Height (mm): 1120 Weight (kg) 35

EAN Code (Gtin) 8719424033953

Scan the QR code for more information

Type: Kongamek order picking trolley

Material: steel Floor: wood

Shelves: adjustable in height

Surface treatment: electro-galvanized

Internal length (mm): 1000 Internal width (mm): 425 Loading capacity (kg): 250 Type number: 96-KM8000-C