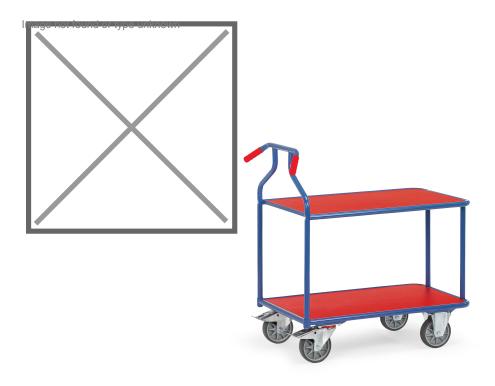

## **Product description**

Optiliner table trolley with ergonomic handles and two floors. The frame is made of tubular steel with a robust and scratch-free powder coating. The floors are made of wooden plates with a red plastic top layer. The platform trolley is equipped with two swivel castors with brakes and two fixed castors. The load capacity of the top floor is 200 kg and the total load capacity is 400 kg.

## **Specifications**

Article arrangement: New

Version: table trolley with push bracket

Walls: open

Wheels front: 2 fixed wheels solid rubber 160 mm

Wheels back: 2 castor wheels solid rubber with wheel locks 160 mm Colour: blue/red

Surface treatment: powdercoating

Internal length (mm): 900 Internal width (mm): 600 Loading capacity (kg): 400 Type number: 853601

EAN Code (Gtin) 8719424020441

Type: Fetra optiliner

Material: pipe material profile steel

Floor: closed Subgroup: optiliner Colour: blue/red Length (mm): 1115 Width (mm): 600 Height (mm): 1030 Weight (kg) 33

Shelf heights: 230/735

Scan the QR code for more information