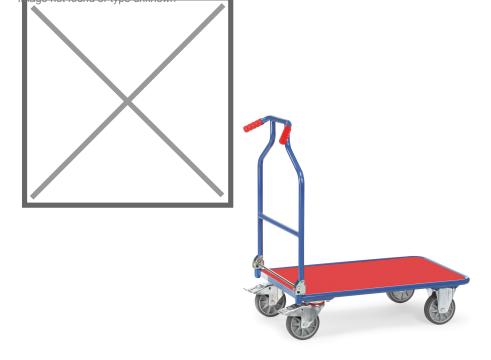

## **Product description**

Optiliner platform trolley with folding push handle for space saving. The construction is made of powder-coated, robust steel tube and wooden plate with a red plastic top layer. The platform cart is equipped with two swivel castors with brakes and two fixed castors and the load capacity is 400 kg.

## **Specifications**

Article arrangement: New

Version: push bracket(s) folding down

Walls: open

Wheels front: 2 fixed wheels solid rubber 160 mm

Wheels back: 2 castor wheels solid rubber with wheel locks 160 mm Colour: blue/red

Surface treatment: powdercoating

Internal length (mm): 900 Internal width (mm): 600 Platform height (mm): 230

Weight (kg) 24

Height when folded (mm): 355

Type: Fetra optiliner

Material: pipe material profile steel

Floor: closed Subgroup: optiliner Colour: blue/red Length (mm): 1010 Width (mm): 620 Height (mm): 1030

Loading capacity (kg): 400 Type number: 853301

EAN Code (Gtin) 8719424020410

Scan the QR code for more information