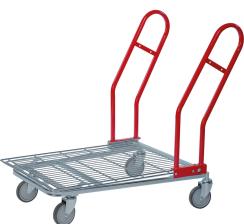

## **Product description**

This shopping trolley is ideal for hardware stores and garden centres. The material trolley is made of electrolytically galvanized steel. The shopping cart has four castors and a load capacity of 200 kg.

## **Specifications**

Article arrangement: New Version: 2 push brackets

Walls: open

Wheels front: 2 castor wheels Wheels back: 2 castor wheels

Surface treatment: electro-galvanized

Internal length (mm): 850 Internal width (mm): 600 Internal height (mm): 850

Weight (kg) 22

EAN Code (Gtin) 8719424033151

Type: Kongamek goods trolley

Material: steel Floor: mesh

Subgroup: cash and carry carts

Colour: colorless Length (mm): 1170 Width (mm): 700 Height (mm): 980

Loading capacity (kg): 200 Type number: 96-KM113227