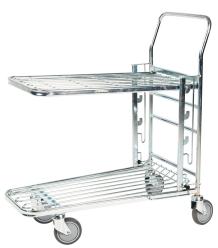

## **Product description**

C+C trolley with three height-adjustable shelves 460/580/710 mm. The four swivel wheels make the CC trolley handy and manoeuvrable. Due to the tiltable shelf and the electrolytically galvanized steel, the warehouse trolley is extremely suitable for order picking. The load capacity of the top shelf is 100 kg and the total load capacity is 300 kg.

## **Specifications**

Article arrangement: New

Version: loading area from mesh

Walls: open

Wheels front: 2 castor wheels Wheels back: 2 castor wheels

Colour: colorless Length (mm): 890 Width (mm): 520 Height (mm): 1000

Loading capacity (kg): 300 Type number: 96-km4202

EAN Code (Gtin) 8719424033687

Type: Kongamek cc cart Material: steel

Floor: mesh

Subgroup: cash and carry carts Shelves: adjustable in height

Surface treatment: electro-galvanized

Internal length (mm): 890 Internal width (mm): 520 Internal height (mm): 710

Weight (kg) 20

Shelf heights: 460/580/710