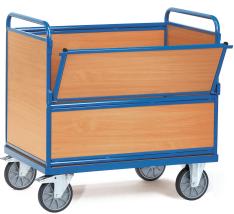

## **Product description**

Box truck with walls made of wood fibreboard. One of the four walls folds down for easy access to the load. Thanks to the two braked swivel wheels, the open box truck is easy to steer and put away. That is why they are often used in environments such as production halls and distribution centers. The transport trolleys are supplied as standard with rubber fixed and swivel castors with brakes, which makes the trolley very mobile in use.

## **Specifications**

Article arrangement: New Version: flap at 1 long side

Walls: wood

Wheels front: 2 fixed wheels solid rubber 200 mm Wheels back: 2 castor wheels 200 mm. wheel locks

Ral colour: 5007 Length (mm): 1260 Width (mm): 815 Height (mm): 1075

Loading capacity (kg): 600 Type number: 852872

Scan the QR code for more information

Type: Fetra container trolley

Material: steel Floor: wooden floor Subgroup: box carts

Colour: blue

Surface treatment: powdercoating Internal length (mm): 1200 Internal width (mm): 800 Useful height (mm): 700