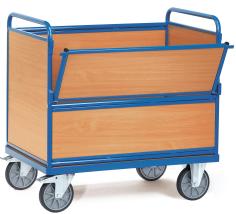

## **Product description**

Box truck with walls made of wood fibreboard. One of the four walls folds down for easy access to the load. Thanks to the two braked swivel wheels, the open box truck is easy to steer and put away. That is why they are often used in environments such as production halls and distribution centers. The transport trolleys are supplied as standard with rubber fixed and swivel castors with brakes, which makes the trolley very mobile in use.

## **Specifications**

Article arrangement: New Version: flap at 1 long side

Walls: wood

Wheels front: 2 fixed wheels solid rubber 200 mm Wheels back: 2 castor wheels 200 mm. wheel locks

Ral colour: 5007 Length (mm): 1060 Width (mm): 715 Height (mm): 1075

Loading capacity (kg): 600 Type number: 852872

Scan the QR code for more information

Type: Fetra container trolley

Material: steel
Floor: wooden floor
Subgroup: box carts

Colour: blue

Surface treatment: powdercoating Internal length (mm): 1000 Internal width (mm): 700 Useful height (mm): 700