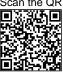

## **Product description**

Tubular steel and profile steel welded, powder coated blue RAL 5007. Platforms made of sheet steel, powder coated or galvanized. Sheet steel box cart, angle steel construction, sides made of sheet steel, welded and powder coated. Useful height: 816 mm. 2

## Specifications

Article arrangement: New Version: flap at 1 long side Walls: flat steel plate Wheels front: 2 fixed wheels solid rubber 200 mm Wheels back: 2 castor wheels 200 mm. wheel locks Ral colour: 5007 Length (mm): 1130 Width (mm): 725 Height (mm): 1070 Loading capacity (kg): 600 Type number: 852842

Scan the QR code for more information

Type: Fetra container trolley Material: steel Floor: flat steel Subgroup: box carts Colour: blue Surface treatment: powdercoating Internal length (mm): 1000 Internal width (mm): 700 Useful height (mm): 816 Weight (kg) 83 EAN Code (Gtin) 8719424019711