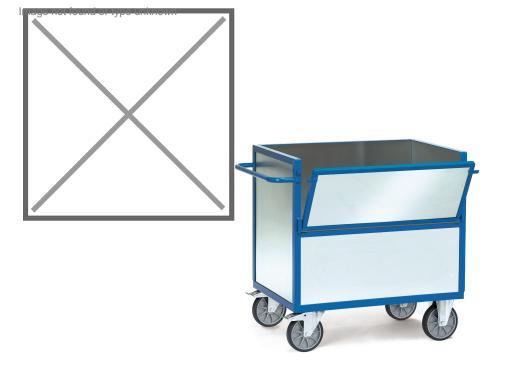

## **Product description**

Box truck with steel sheet walls. One of the four walls folds down for easy access to the load. Thanks to the two braked swivel wheels, the open box truck is easy to drive and park. The powder coating makes the platform trolley scratch-resistant and very robust.

## **Specifications**

Article arrangement: New Version: flap at 1 long side Walls: galvanized steelplate

Wheels front: 2 fixed wheels solid rubber 200 mm Wheels back: 2 castor wheels 200 mm. wheel locks

Ral colour: 5007 Length (mm): 1130 Width (mm): 725 Height (mm): 1070 Loading capacity (kg): 600 Type number: 852822

Scan the QR code for more information

Type: Fetra container trolley

Material: steel

Floor: galvanized steelplate Subgroup: box carts