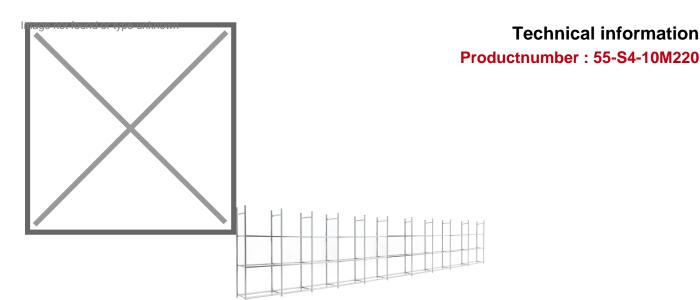

## **Product description**

TÜV certified tire rack/tyre rack (shelf rack type 55) for the clear storage of up to 120 summer and/or winter passenger car tires. Equipped with a storage capacity of 200 kg per floor. The storage racks are extremely suitable in environments such as the automotive industry, garages, workshops, warehouses or distribution halls. This shelving unit is easy to expand with an additional extension (55-S4-AB220) and accessories such as; label holders, labels and a step stool. A storage rack with a TÜV certificate or TÜV quality mark is confirmation that a storage rack meets the requirements set in legislation, standards and quality marks.

## **Specifications**

Article arrangement: New

Version: 1 start section and 9 extension sections

Colour: colorless Width (mm): 10000 Height (mm): 2200 Capacitiy: 200 kg per shelf

Type number: 55-S4

Scan the QR code for more information

Type: Tyrerack Material: steel

Surface treatment: galvanized Internal width (mm): 990 Depth (mm): 500

Options: TÜV certified

EAN Code (Gtin) 8719424103908

**Technical information**