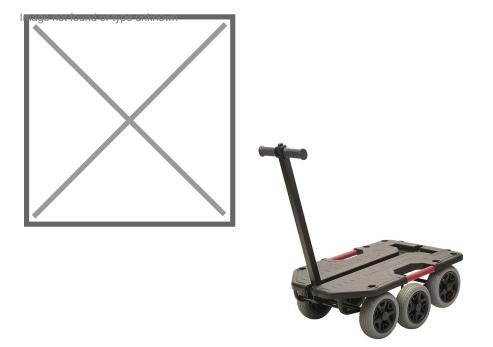

## **Product description**

Matador professional Superhond, capacity 250 kg.

- ROUGH TERRAIN TURNTABLE TRUCK
- The Superhond is a smart, neat flat fitting transporter. The Superhond goes easily through door openings.
- Long handle: 870 mm, equipped with 2 handgrips of natural rubber. Driving height handle: 830mm
- The Superhond turns on its own axis (minimum turning circle, maximum maneuverability).
- Platform made of 2-layer sandwich plastic (ABS / TPS) with profiled anti-slip mat. Extra strong and sturdy.
- 6 puncture proof tires, ideal for rough terrain. 2 middle wheels are placed lowered, so a very small turning circle.
- The Superhond has a low push and pull resistance.
- The Superhond effortlessly takes obstacles and curbs up to 8 cm.

- The Superhond has handles on the sides, making it easy to lift and put away on its side. These handles can also be used to attach tightening belts.

- The Superhond has fitted holes for placing luggage bars. (Luggage bars sold separately).

## Specifications

Article arrangement: New Version: with 6 puncture proof tires, suitable for uneven surfaces Colour: black/red Length (mm): 985 Height (mm): 350 Weight (kg) 28 EAN Code (Gtin) 8719424218510

Scan the QR code for more information

Type: Matador superhond hand truck Material: steel/plastic Surface treatment: powdercoating Width (mm): 640 Loading capacity (kg): 250 Type number: 6312255