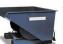

## **Product description**

Powder-coated profile steel handcart with two 300 mm high end walls. The loading surface consists of waterproof plywood and has a load capacity of 500 kg. The towing vehicle has a turntable steering with drawbar and safety handle. The vehicle is automatically braked in the rest position.

## **Specifications**

Article arrangement: New Version: 2 closed walls

Floor: loading surface of waterproof multiplex with antislip finishing

Wheels back: pneumatic tyres 260\*85 mm

Ral colour: 5007 Length (mm): 1470 Width (mm): 710 Height (mm): 1195 Platform height (mm): 308

Colour: blue

Surface treatment: powdercoating Internal length (mm): 1200 Internal width (mm): 700 Internal height (mm): 310 Loading capacity (kg): 500 Type number: 854021

EAN Code (Gtin) 8719424020533