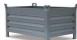

## **Product description**

Powder-coated profile steel handcart with two 300 mm high end walls. The loading surface consists of waterproof plywood and has a load capacity of 500 kg. The towing vehicle has a turntable steering with drawbar and safety handle. The vehicle is automatically braked in the rest position.

## **Specifications**

Article arrangement: New Version: 2 closed walls

Floor: loading surface of waterproof multiplex with antislip finishing

Wheels back: pneumatic tyres 260\*85 mm

Ral colour: 5007 Length (mm): 1470 Width (mm): 710 Height (mm): 1195 Platform height (mm): 308

Colour: blue

Surface treatment: powdercoating Internal length (mm): 1200 Internal width (mm): 700 Internal height (mm): 310 Loading capacity (kg): 500 Type number: 854021

EAN Code (Gtin) 8719424020533