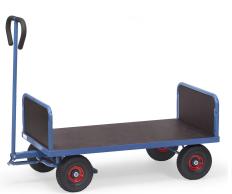

## **Product description**

Powder-coated profile steel handcart with two 300 mm high end walls. The loading surface consists of waterproof plywood and has a load capacity of 500 kg. The towing vehicle has a turntable steering with drawbar and safety handle. The vehicle is automatically braked in the rest position.

## **Specifications**

Article arrangement: New Version: 2 closed walls

Floor: loading surface of waterproof multiplex with antislip finishing

Wheels back: pneumatic tyres 260\*85 mm

Ral colour: 5007 Length (mm): 1470 Width (mm): 710 Height (mm): 1195 Platform height (mm): 308

Weight (kg) 45

Additional specifications: automatic braking system effective on the

front wheels

Scan the QR code for more information

Type: Fetra hand truck

Material: steel

Wheels front: pneumatic tyres 260\*85 mm

Colour: blue

Surface treatment: powdercoating Internal length (mm): 1200 Internal width (mm): 700 Internal height (mm): 310 Loading capacity (kg): 500 Type number: 854021

EAN Code (Gtin) 8719424020533