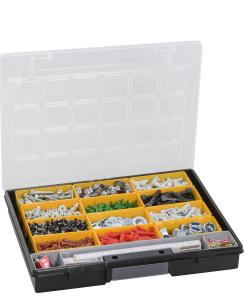

## **Product description**

Plastic assortment case, small parts case. Supplied with 13 plastic inserts for a free layout. Lightweight construction with clear lid. Ideal for workshop, warehouse, garage, hobby room or service vehicle. With profiles in the lid and bottom to keep things in place. Supplied with trays, without content.

## Specifications

Article arrangement: New Version: with 13 insert bins Colour: black Width (mm): 295 Type number: 564572

Scan the QR code for more information

Type: assortment case Material: plastic Length (mm): 370 Height (mm): 55 EAN Code (Gtin) 8719424091090