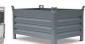

## **Product description**

Tilting container for handling and transporting bulk materials

- a success for more than 30 years
- simple pick-up using forks
- can be emptied at any height by cable operated from the driver's seat
- body walls with reinforced edging
- speci

## **Specifications**

Article arrangement: New Version: with tray opening Walls: flat steel plate Subgroup: Shovels Ral colour: 2000 Length (mm): 2050 Width (mm): 1870 Height (mm): 600

Insertion height (mm): 85 Volume (ltr): 1500 Type number: 40SO

Scan the QR code for more information

Type: mechanic shovel

Material: steel Floor: flat steel Colour: orange

Surface treatment: painted Internal length (mm): 1500 Internal width (mm): 1800 Internal height (mm): 600 Loading capacity (kg): 3000