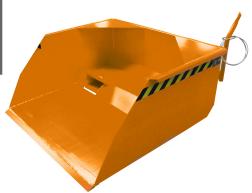

## **Product description**

Tilting container for handling and transporting bulk materials

- a success for more than 30 years
- simple pick-up using forks
- can be emptied at any height by cable operated from the driver's seat
- body walls with reinforced edging
- speci

## **Specifications**

Article arrangement: New Version: with tray opening Walls: flat steel plate Subgroup: Shovels Ral colour: 2000 Length (mm): 2050 Width (mm): 1870 Height (mm): 600

Insertion height (mm): 85 Volume (ltr): 1500 Type number: 40SO

Scan the QR code for more information

Type: mechanic shovel

Material: steel Floor: flat steel Colour: orange

Surface treatment: painted Internal length (mm): 1500 Internal width (mm): 1800 Internal height (mm): 600 Loading capacity (kg): 3000