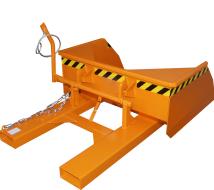

## **Product description**

Tilting container for handling and transporting bulk materials

- a success for more than 30 years
- simple pick-up using forks
- can be emptied at any height by cable operated from the driver's seat
- body walls with reinforced edging
- speci

## Specifications

Article arrangement: New Version: without tray opening Walls: flat steel plate Subgroup: Shovels Ral colour: 2000 Length (mm): 2000 Width (mm): 1670 Height (mm): 650 Insertion height (mm): 75 Volume (ltr): 1000 Type number: 40SO

Scan the QR code for more information

Type: mechanic shovel Material: steel Floor: flat steel Colour: orange Surface treatment: painted Internal length (mm): 1300 Internal width (mm): 1600 Internal height (mm): 650 Loading capacity (kg): 2000 Weight (kg) 320 EAN Code (Gtin) 8719424007084