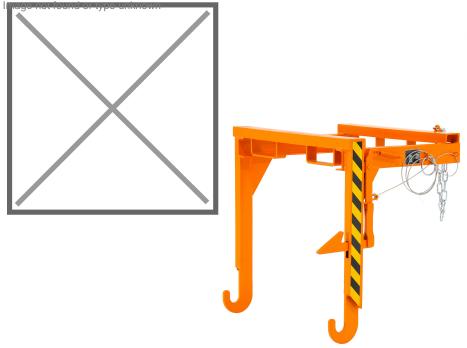

## **Product description**

Traverses for emptying the stacking tipper

- can be emptied at any height by cable operated from the driver's seat
- can be secured to prevent slipping and unintentional emptying

## **Specifications**

Article arrangement: New

Version: tilting crossbeam for forklift truck

Subgroup: Automatic tilting

Ral colour: 2000 Length (mm): 1200 Height (mm): 900 Weight (kg) 90

Additional specifications: WITHOUT SUPPORT

Scan the QR code for more information

Type: crossbeam Material: steel Colour: orange

Surface treatment: painted

Width (mm): 1000

Loading capacity (kg): 2000

Type number: 18-0

EAN Code (Gtin) 8719424002157