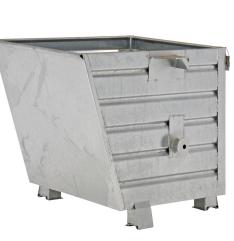

## **Product description**

The Stacking Tipper made of distortion proof steel sheeting for heavy duty use

- can be stacked when full (3 units)

- is emptied by cable operated from the driver's seat using the traverse

## Specifications

Article arrangement: New Version: standard Walls: walls closed Subgroup: Automatic tilting Surface treatment: galvanized Width (mm): 1000 Height (mm): 900 Useful height (mm): 800 Stackable height (mm): 900 Volume (ltr): 900 Stacking load (kg): 4000 Additional specifications: not waterproof

Scan the QR code for more information

Type: automatic tilting container Material: steel Floor: profiled steel Colour: colorless Length (mm): 1200 Internal width (mm): 950 Internal height (mm): 790 Insertion height (mm): 80 Loading capacity (kg): 2000 Weight (kg) 108 Type number: 17-2 EAN Code (Gtin) 8719424002034