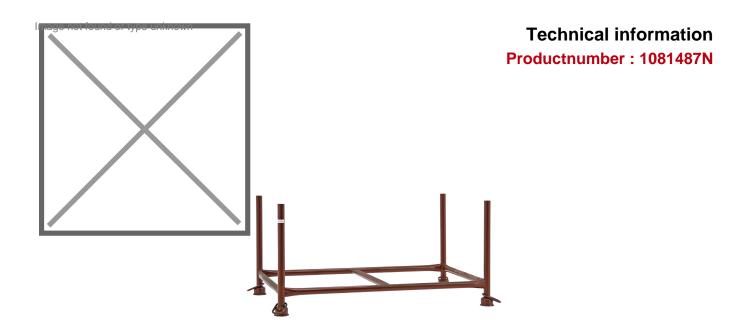

## **Product description**

Scaffold pallet for storage of long pipe material or hoses with a load capacity of 1500 kg. The construction storage pallet is treated with a robust powder coating and is equipped with four lifting eyes. This stacking pallet is not certified for lifting. When empty, the scaffolding pallets are nestable and space-saving.

## **Specifications**

Article arrangement: New

Version: stackable Colour: brown Length (mm): 1575 Width (mm): 1020 Height (mm): 875

Insertion height (mm): 100

Application: stacking - not certified to hoist

Stacking load (kg): 4500

EAN Code (Gtin) 8719424001051

Scan the QR code for more information

Type: scaffolding pallet

Material: steel

Surface treatment: powdercoating Internal length (mm): 1420 Internal width (mm): 865 Useful height (mm): 685 Loading capacity (kg): 1500

Weight (kg) 26 Type number: 10-8