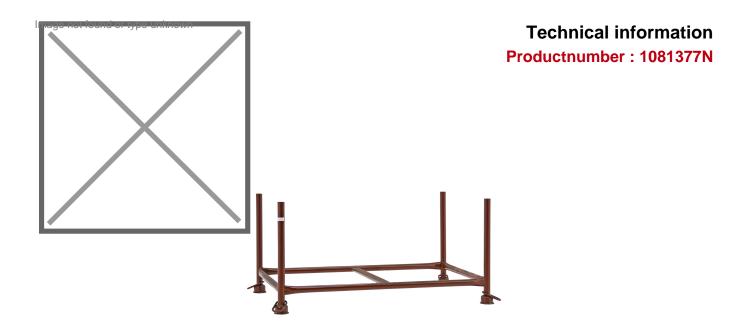

## **Product description**

Scaffold pallet for storage of long pipe material or hoses with a load capacity of 1500 kg. The construction storage pallet is treated with a robust powder coating and is equipped with four lifting eyes. This stacking pallet is not certified for lifting. When empty, the scaffolding pallets are nestable and space-saving.

## **Specifications**

Article arrangement: New

Version: stackable Colour: brown Length (mm): 1455 Width (mm): 860 Height (mm): 875

Insertion height (mm): 100

Application: stacking - not certified to hoist

Stacking load (kg): 4500

EAN Code (Gtin) 8719424001037

Scan the QR code for more information

Type: scaffolding pallet

Material: steel

Surface treatment: painted Internal length (mm): 1290 Internal width (mm): 700 Useful height (mm): 680 Loading capacity (kg): 1500