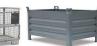

## **Product description**

Metal storage bin with closed walls and handles on the short side, 13 liters color green. High stability due to carefully welded corners. The stacking edge ensures trouble-free and safe stacking. Very suitable for storage, transport or, for example, roller conveyors. These industrial bins can take a beating.

## **Specifications**

Article arrangement: New

Version: falling grips at the short sides

Walls: walls closed Food-safe: no Ral colour: 6011 Length (mm): 300 Height (mm): 200 Weight (kg) 2.75

EAN Code (Gtin) 8719424000771

Scan the QR code for more information

Type: stackable Material: steel Floor: closed Colour: green

Surface treatment: painted

Width (mm): 200 Volume (ltr): 13 Type number: 10-7