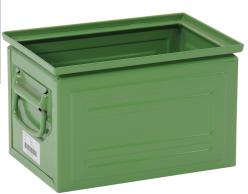

## **Product description**

Metal storage bin with closed walls and handles on the short side, 13 liters color green. High stability due to carefully welded corners. The stacking edge ensures trouble-free and safe stacking. Very suitable for storage, transport or, for example, roller conveyors. These industrial bins can take a beating.

## **Specifications**

Article arrangement: New

Version: falling grips at the short sides

Walls: walls closed Food-safe: no Ral colour: 6011 Length (mm): 300 Height (mm): 200 Weight (kg) 2.75

EAN Code (Gtin) 8719424000771