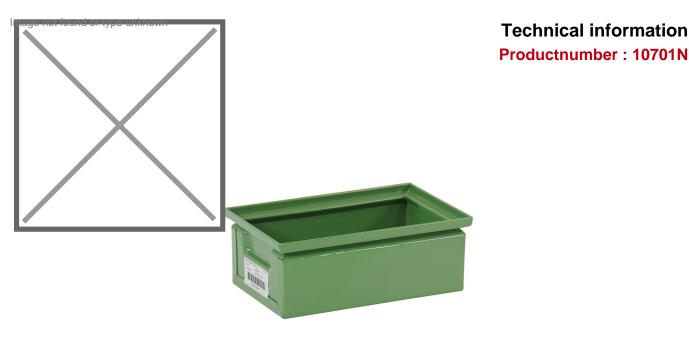

## **Product description**

Metal storage bin with closed walls 4 liters color green. High stability due to carefully welded corners. The stacking edge ensures troublefree and safe stacking. Very suitable for storage, transport or, for example, roller conveyors. These industrial bins can take a beating.

## Specifications

Article arrangement: New Version: 4 sides Walls: walls closed Food-safe: no Ral colour: 6011 Length (mm): 250 Height (mm): 100 Weight (kg) 1.5 EAN Code (Gtin) 8719424000696

Scan the QR code for more information

Type: stackable Material: steel Floor: closed Colour: green Surface treatment: painted Width (mm): 150 Volume (ltr): 4 Type number: 10-7