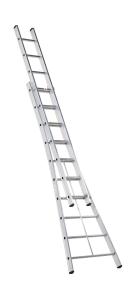

## **Product description**

Kibo push-up ladder. Lightweight ladder for professional use.

The Kibo is the professional lightweight ladder. Its light weight makes it very handy and easy to set up. The bended beams ensure that you can safely carry out your job anywhere. This ladder is equipped with a square rung tube profile, which makes it extra strong and durable in use. With the Kibo professional lightweight ladder, you can experience your guaranteed reliability and comfort, at any height. You can rely on Altrex.

This push-up ladder is available in 2-part versions with 8, 10, 12 or 14 rungs. Regardless of the compact dimensions of the ladders, with working heights up to 7.65 meters, you can achieve maximum results. The push-up ladder is multifunctional and can easily be slid upwards along the façade. Made for every job, so that you can always work safely.

## Light in weight, great in reach

Do you want your ladder to be easy to lift and to reach the highest altitudes? Then you need the Kibo push-up ladder. This ladder is remarkably light for its class, but on the other hand, it is very robust.