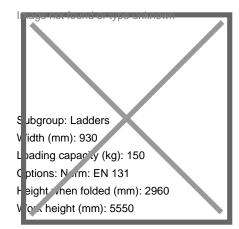

# **Specifications**

Article arrangement: New Type: Altrex push-up ladder Version: 2-part lid, 2x10 steps Material: aluminium

# **Technical information**

Productnumber: 72515210

Colour: alu silver Height (mm): 4920 Weight (kg) 11.8 Type number: 515208

Additional specifications: type use: professional

EAN Code (Gtin) 8719424202663