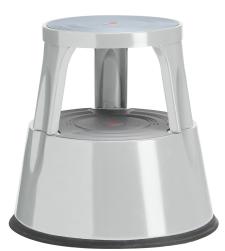

## **Product description**

- spring loaded castors that retract when weight is applied providing a safe and steady working platform.
- easy to manoeuvre.
- steel body with anti-slip ribbed treads.

## **Specifications**

Article arrangement: New

Version: 2 steps Subgroup: Kick Stool Ral colour: 7035 Width (mm): 430

Loading capacity (kg): 150 Horizontal platform (mm): 280

Scan the QR code for more information

Type: Mobile Kick Stool steel

Material: steel Colour: grey

Surface treatment: powdercoating

Height (mm): 410 Type number: 97-6300

EAN Code (Gtin) 8719424034684