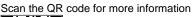

## **Product description**

Gray lacquered steel stacking box with two open side walls. The storage bin stands on four sturdy legs and is therefore easy to pick up with a forklift or pallet truck. The stacking box is also equipped with four upright corners.

## Specifications

Article arrangement: New Version: 2 short side open Walls: corrugated steel plate Euronorm (mm): 1200 x 800 Ral colour: 7005 Length (mm): 1200 Internal width (mm): 740 Internal height (mm): 500 Stackable height (mm): 600 Application: stacking - not certified to hoist Stacking load (kg): 10000 EAN Code (Gtin) 8719424001600

Type: fixed construction stacking box Material: steel Floor: profiled steel Colour: grey Surface treatment: painted Width (mm): 800 Height (mm): 670 Insertion height (mm): 100 Loading capacity (kg): 2000 Weight (kg) 62 Type number: 14-4