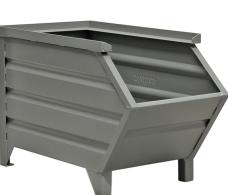

## **Product description**

Gray lacquered steel stacking box with an angled grab opening. A raised edge has been fitted on top of the stacking bin, which makes it easy to stack several bins on top of one another. The storage bin stands on four sturdy legs so that the bin can be picked up with a forklift or pallet truck.

## Specifications

Article arrangement: New Version: inclined grip opening Walls: corrugated steel plate Colour: grey Surface treatment: painted Internal length (mm): 940 Internal width (mm): 440 Internal height (mm): 500 Loading capacity (kg): 1000 Weight (kg) 49 Type number: 11-3

Type: fixed construction stacking box Material: steel Floor: profiled steel Ral colour: 7005 Length (mm): 1000 Width (mm): 500 Height (mm): 600 Insertion height (mm): 100 Volume (ltr): 206 Stacking load (kg): 4000 EAN Code (Gtin) 8719424001105