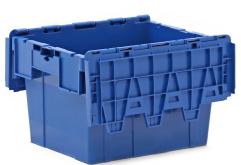

## **Product description**

Stackable and nestable plastic moving container with hinged crocodile lid. The stacking crate is made of sturdy HDPE plastic. The walls and bottom are closed and the bottom is smooth, making them easy to clean and making the bin suitable for roller conveyors. The stacking boxes are stackable and nestable, which saves space by up to 75% during storage and transport.

## **Specifications**

Article arrangement: New

Version: provided with lid consisting of two parts

Walls: walls closed Top: with 2-part lid

Euronorm (mm): 400 x 300

Length (mm): 400 Width (mm): 300 Height (mm): 265 Volume (ltr): 18 Type number: 1096

Scan the QR code for more information

Type: nestable and stackable

Material: HDPE Floor: reinforced Food-safe: no Colour: blue

Internal length (mm): 340 Internal width (mm): 250 Internal height (mm): 215