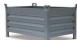

## **Product description**

Large volume container made from recycled polypropylene (RPP). The box has a capacity of 297 liters and a maximum load capacity of 300 kg. The container is liquid-tight and can withstand temperatures from -10°C to +60°C.

## **Specifications**

Article arrangement: New Version: all walls closed Walls: walls closed Food-safe: no Length (mm): 1000 Width (mm): 700 Height (mm): 650

Loading capacity (kg): 300

Weight (kg) 18

Type number: 1342-300

Additional specifications: floid-proof

Scan the QR code for more information

Type: large volume container Material: recycled polypropylene

Floor: closed Colour: grey

Internal length (mm): 940 Internal width (mm): 640 Internal height (mm): 500

Volume (ltr): 297

Stacking load (kg): 1200

Temperature resistance: -10°C/+60°C EAN Code (Gtin) 8719424035544