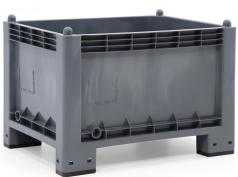

## **Product description**

Large volume container made from recycled polypropylene (RPP). The box has a capacity of 297 liters and a maximum load capacity of 300 kg. The container is liquid-tight and can withstand temperatures from -10°C to +60°C.

## **Specifications**

Article arrangement: New Version: all walls closed Walls: walls closed Food-safe: no Length (mm): 1000 Width (mm): 700 Height (mm): 650

Loading capacity (kg): 300

Weight (kg) 18

Type number: 1342-300

Additional specifications: floid-proof

Scan the QR code for more information

Type: large volume container Material: recycled polypropylene

Floor: closed Colour: grey

Internal length (mm): 940 Internal width (mm): 640 Internal height (mm): 500

Volume (ltr): 297

Stacking load (kg): 1200

Temperature resistance: -10°C/+60°C EAN Code (Gtin) 8719424035544