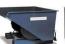

## **Product description**

Large volume container made from recycled polypropylene (RPP). The box has a capacity of 297 liters and a maximum load capacity of 300 kg. The container is liquid-tight and can withstand temperatures from -10°C to +60°C.

## **Specifications**

Article arrangement: New Version: all walls closed Walls: walls closed Food-safe: no Length (mm): 1000 Width (mm): 700 Height (mm): 650

Loading capacity (kg): 300

Weight (kg) 18

Type number: 1342-300

Additional specifications: floid-proof

Scan the QR code for more information

Type: large volume container Material: recycled polypropylene

Floor: closed Colour: grey

Internal length (mm): 940 Internal width (mm): 640 Internal height (mm): 500

Volume (ltr): 297

Stacking load (kg): 1200

Temperature resistance: -10°C/+60°C EAN Code (Gtin) 8719424035544