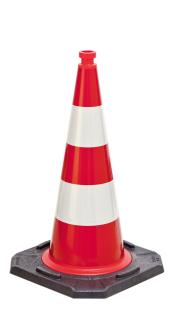

## **Product description**

This 500 mm high BASt tested TL traffic cone can be used anywhere in the EU, Switzerland and Norway. The cone is unbreakable, cold and heat resistant (+32° to -18°) and flexible. The foot is also extra wide, which ensures better stability in use.

Very suitable pawn for both indoor and outdoor use!

## Specifications

Article arrangement: New Version: traffic cone, 500 mm high Subgroup: Traffic marking Weight (kg) 3 EAN Code (Gtin) 8719424055825

Scan the QR code for more information

Type: street marker Material: plastic Height (mm): 500 Type number: 42-508-KGL