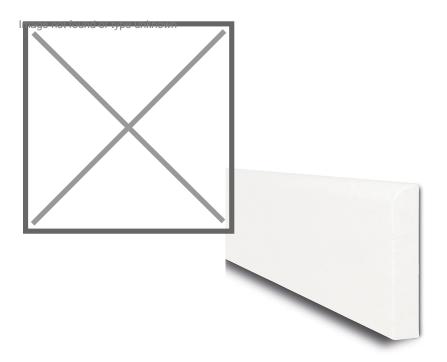

## **Product description**

The plastic wall protection is a versatile profile element made of polyethylene to protect walls. Ideally suited for rooms and corridors in public buildings, hospitals, nursing homes, waiting rooms, industrial and craft companies.

- Extremely shock and impact resistant profile, type A, made of smooth polyethylene
- Dimensionally stable and resistant to cold down to -30 ° C
- Easy to maintain, harmless and resistant to common cleaning agents
- Easy mounting with 6 mm screws (not included). The holes are pre-drilled and sealed with a plug of the same color an almost invisible assembly. The material can be easily cut to size on site with standard woodworking tools (drilling, sawing, milling).

## **Specifications**

Article arrangement: New

Version: wall protection 2060 mm x 150 mm x 10 mm

Subgroup: Profile protection

Length (mm): 2060 Height (mm): 150

Type number: 42-BP-W

Type: wall protection Material: plastic Colour: white Width (mm): 10 Weight (kg) 3