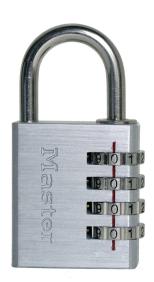

## **Product description**

The Master Lock Set-Your-Own Combination Padlock features a 40mm wide aluminum body that is highly durable. The 6mm diameter shackle is 26mm long and made of chrome plated steel to withstand cutting and sawing. 4-digit free combination security offers keyless convenience.

- 40mm wide solid aluminum body for durability
- Chrome-plated steel shackle resists cutting
- The convenience of the self-adjustable 4-digit combination allows for thousands of combinations